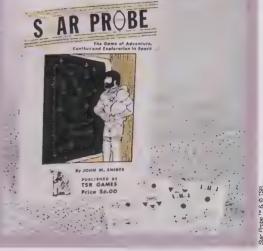

# MES THAT SUCK CRAP YOU NEVER WANT TO PLAY

NAME: Star Probe

**GUILTY PARTY: TSR. 1974** TYPE: Sci-fi board game

WHY IT STINKS: The title may sound like a painful tool a proctologist would use, but it's hard to imagine anything more painful than playing this game. From a rulebook that reads like a 36-page math equation to "art" that looks like it was drawn by someone with a crayon stuck in their butt, nearly every aspect of Star Probe reaches the stratosphere of crapiness.

There is only one worthwhile rule in this bowser—solo play. The rule reads: "Nothing is easier than solo play. All you need to decide is for what time period the game will last and what conditions will indicate you won." Here's my suggestion: The game will last for three seconds, and you win as soon as you slam-dunk all the components in the trash. Tom Slizewski